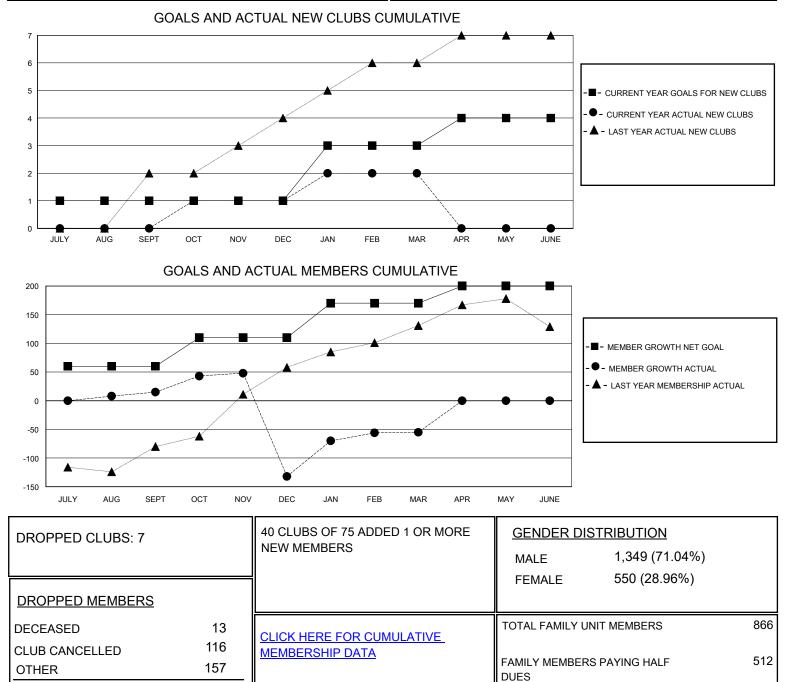

## District 306 A1

Results as of: 3/31/2024

| GMT:                  | LOCATION REP OF SRI LANKA |           |               |                       |                         |                         | GMT CA                                             |
|-----------------------|---------------------------|-----------|---------------|-----------------------|-------------------------|-------------------------|----------------------------------------------------|
| Clubs                 |                           |           |               | Members               |                         |                         |                                                    |
| RESULTS FOR 2023-2024 |                           |           |               | RESULTS FOR 2023-2024 |                         |                         |                                                    |
| QUARTER               | NEW CLUB GOAL             | NEW CLUBS | DROPPED CLUBS | QUARTER MEM           | IBER GROWTH NET<br>GOAL | MEMBER GROWTH<br>ACTUAL | DROPPED<br>MEMBERS ACTUAL<br>(including transfers) |
| JULY/AUG/SEPT         | 1                         | 0         | 0             | JULY/AUG/SEPT         | 60                      | 66                      | 42                                                 |
| OCT/NOV/DEC           | 0                         | 1         | 6             | OCT/NOV/DEC           | 50                      | 61                      | 204                                                |
| JAN/FEB/MAR           | 2                         | 1         | 1             | JAN/FEB/MAR           | 60                      | 157                     | 40                                                 |
| APR/MAY/JUNE          | 1                         | 0         | 0             | APR/MAY/JUNE          | 30                      | 0                       | 0                                                  |